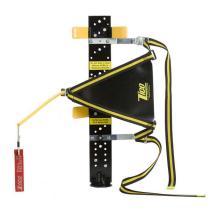

## **ZICO** bracket for Air Cylinder

The EZ-OUT SCBA Bracket is a SCBA bracket that is suitable for use inside a crew cab. The simplistic design allows the bracket to work with many different makes and models of 30/45 Minutes SCBA with minimal set up time. The triangular strap and adjustment buckles combine for an easier stowing process and tighter grip around the SCBA.

## Features

- 30-45 minutes SCBA
- suitable for all steel and synthetic cylinders
- all bracket components are coated with a specially formulated thermoplastic material. The coating prevents the steel surfaces from rusting and minimizes wear to SCBA cylinders.
- the firm plastic stalk around the pull release lanyard holds it rigidly in place, away from the seat, preventing it from being sat upon and making it easier to locate in a hurry
- backplate, footplate, and seats are thermoplastic-coated steel
- third party tested to exceed the 11G standard

**ZICO bracket**For Air Cylinder