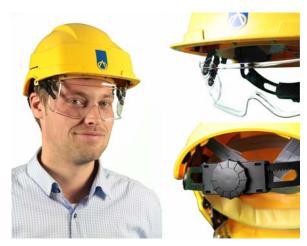

## Safety helmet with goggle

Safety helmet made of polyamide, complete with PC safety glasses.

## Features

Initial quality polyamide shaped helmet with built-in folding safety glasses. The helmet is equipped with comfortable 4-point interior and two knobs for size adjustment.

## TECHNICAL SPECIFICATIONS

| Туре            | Safety helmet Iris 2                              |
|-----------------|---------------------------------------------------|
| Size            | 53 to 63 cm                                       |
| Color           | Yellow, including logo Fluvia                     |
| Weight helmet   | 410 gr                                            |
| Material helmet | polyamide                                         |
| Weight goggle   | 65 gr                                             |
| Material goggle | transparant polycarbonate                         |
| Inner system    | 4-point with woven straps, with (2x) knob         |
| Approvals       | safety helmet: EN 397 (-20°C, 440V, MM)           |
|                 | safety goggle: 2-1, 2 (OBX), 2 BKN 9-EN 166 389-B |
|                 |                                                   |

Safety helmet
With integrated eye protection