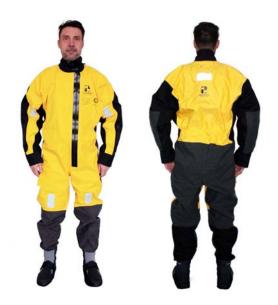

## Hansen Sea Breeze CTV SOLAS

SeaBreeze CTV - A constant wear 1 hour Solas suit for tough and demanding environments. Designed with focus on ergonomics, comfort and durable light weight fabrics, making it an ideal alternative for CTV wind farm transfer.

## **Features**

- SOLAS approved 1 hr 5°C water
- Ergonomic pre-shaped construction with 100% freedom of movement
- Breathability durable HP superlight fabrics with highly breathable properties
- Lightweight shell to reduce weight
- Waterproof zip in neoprene neck seal for easy donning and comfort
- Pockets roomy waterproof pocket placed to ensure ease of access
- For easy integration with safety equipment such as harness and/or SeaLion lifejacket, the suit has no details on chest and back
- Socks
- Seperate soft comfortable neoprene hood stored on back
- Neoprese gloves in forearm pockets
- Knee and seat reinforcement